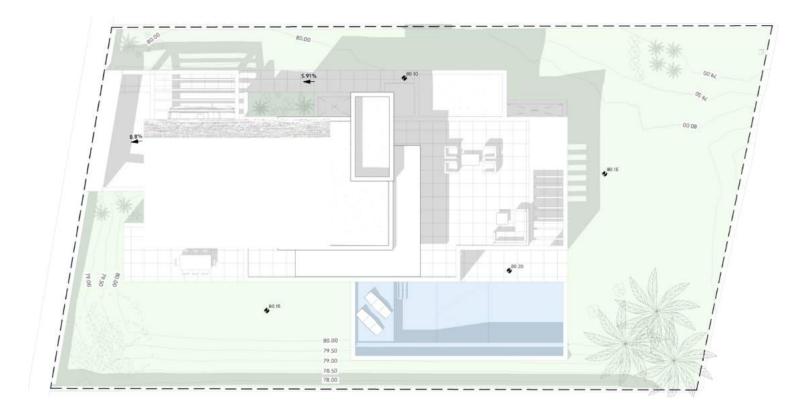

## VILLA 2 FIRST FLOOR

#### **METRES**

Solarium ———
Useful ———
Built ———

108,24m<sup>2</sup> 58,86 m<sup>2</sup> 71,77 m<sup>2</sup>

**Architect**Serrano Font

**Developer** Obras y Servicios Vialti