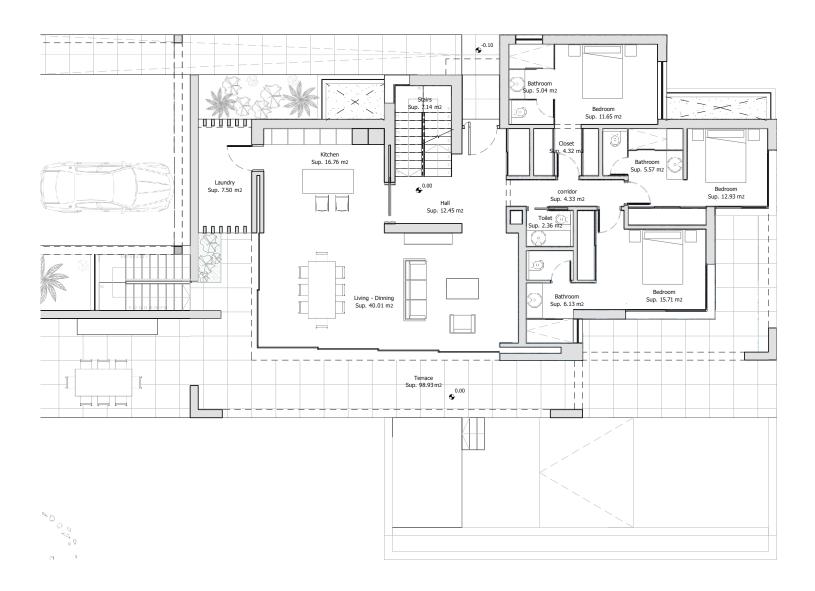

#### **METRES**

Terrace — 98,93 m²
Useful — 151,90 m²
Built — 177,33 m²

**Architect**Serrano Font

**Developer** Obras y Servicios Vialti

VILLA 7
GROUND FLOOR

#### **METRES**

Terrace — 111,79 m²
Useful — 155,96 m²
Built — 177,35 m²

**Architect**Serrano Font

**Developer** Obras y Servicios Vialti