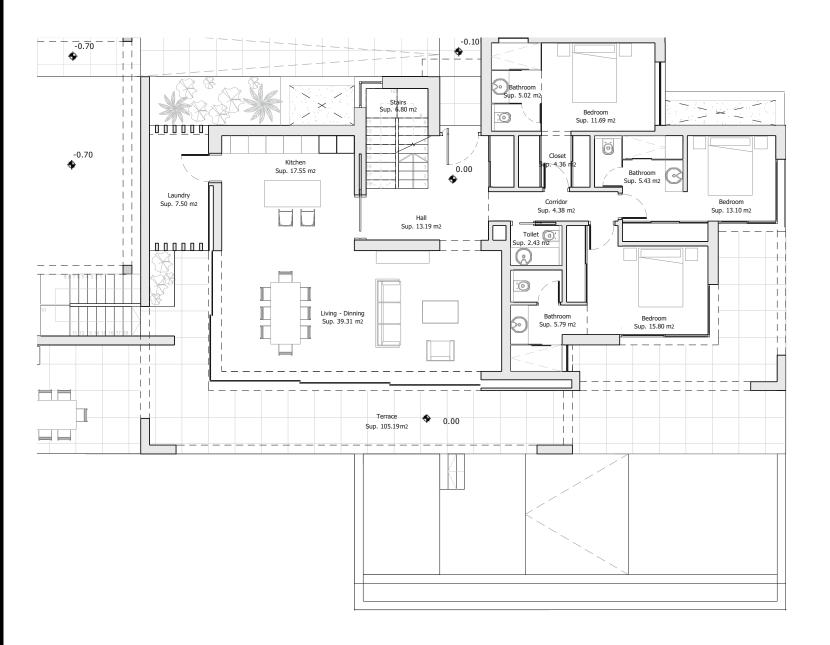

#### **METRES**

Terrace — 105,19 m²
Useful — 152,35 m²
Built — 177,31 m²

**Architect**Serrano Font

**Developer** Obras y Servicios Vialti