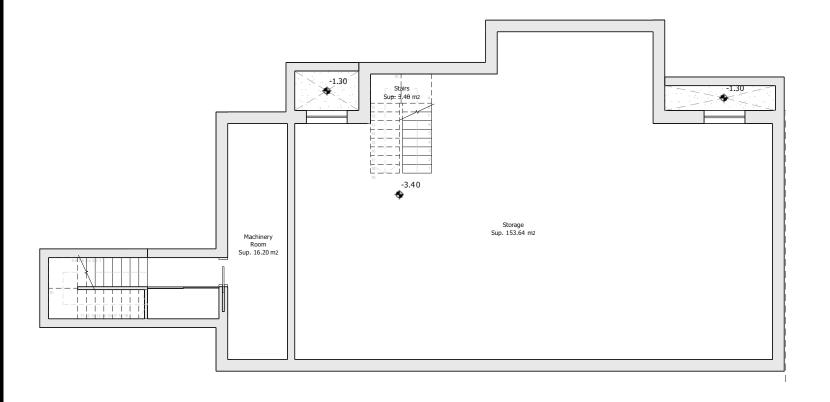

## VILLA 2 BASEMENT

### **METRES**

Useful Built

173,24 m<sup>2</sup> 206,97 m<sup>2</sup>

**Architect** Serrano Font

**Developer** Obras y Servicios Vialti

VILLA 3 GENERAL VIEW