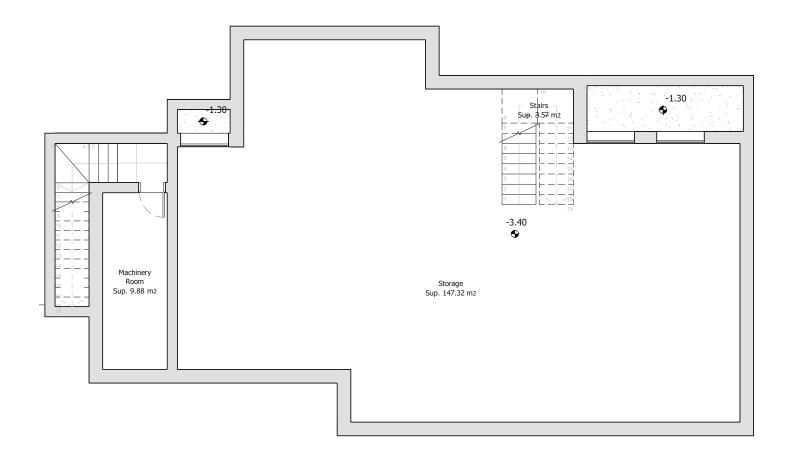

## VILLA 2 BASEMENT

### **METRES**

Useful Built

173,24 m<sup>2</sup> 206,97 m<sup>2</sup>

**Architect** Serrano Font

**Developer** Obras y Servicios Vialti

VILLA 3 GENERAL VIEW