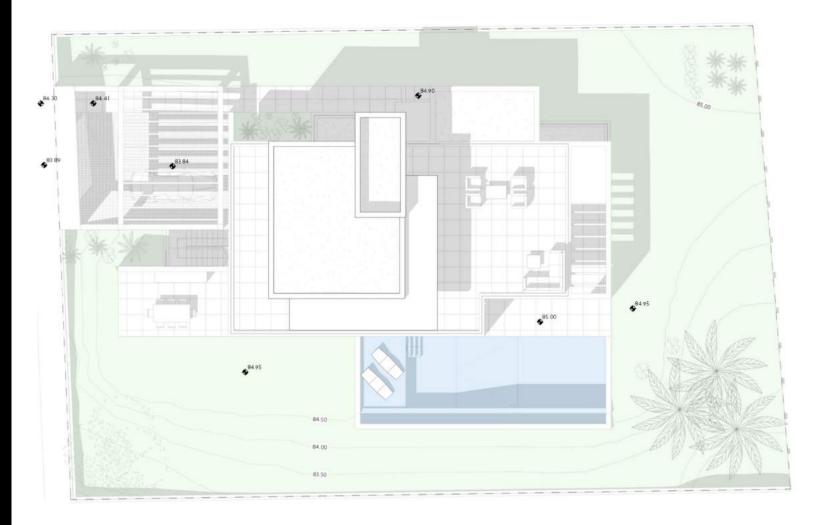

### **METRES**

 Plot
 —
 1080,87 m²

 Parking
 —
 42,03 m²

 Pool
 —
 57,61 m²

 Dwelling
 —
 453,18 m²

Architect Serrano Fon

**Developer** Obras y Servicios Vialti

VILLA 4
GROUND FLOOR