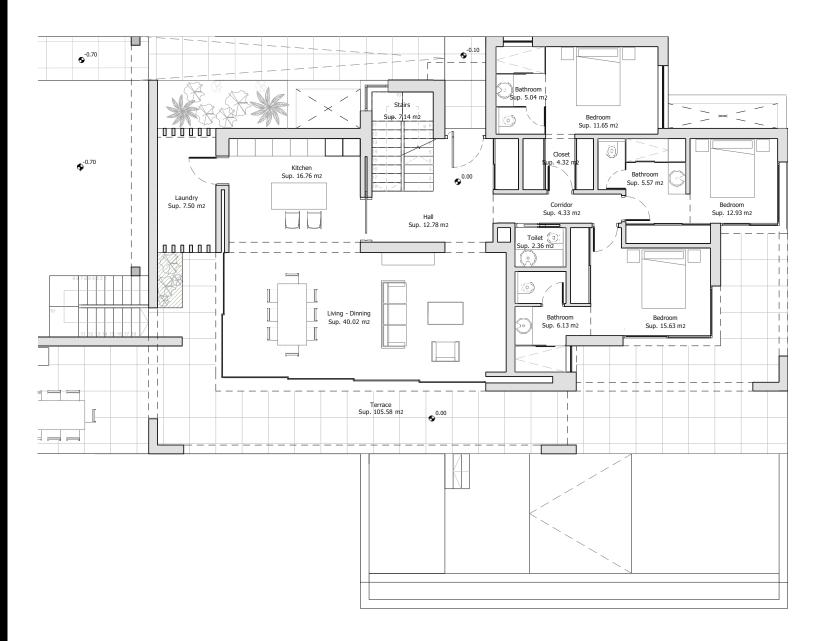

#### **METRES**

Terrace — 105,19 m²
Useful — 152,35 m²
Built — 177,31 m²

**Architect**Serrano Font

**Developer** Obras y Servicios Vialti