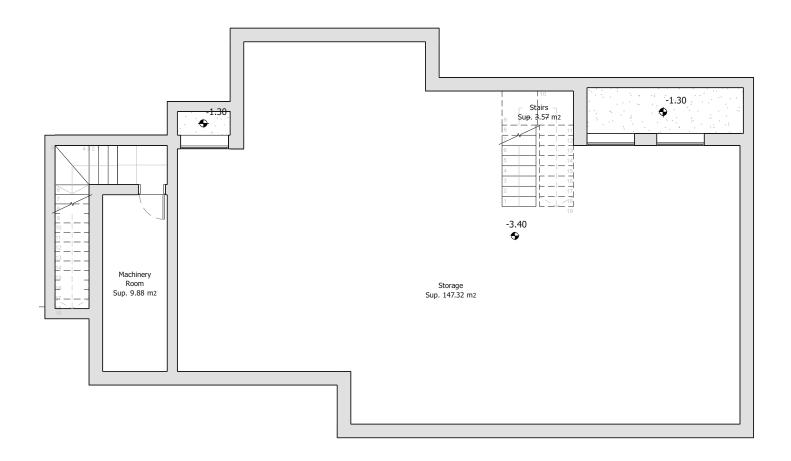

### **METRES**

Useful Built

173,70 m<sup>2</sup> 204,09 m<sup>2</sup>

**Architect**Serrano Font

**Developer** Obras y Servicios Vialti

VILLA 6
GROUND FLOOR

#### **METRES**

Terrace — 98,93 m²
Useful — 151,90 m²
Built — 177,33 m²

**Architect**Serrano Font

**Developer** Obras y Servicios Vialti

VILLA 7
GROUND FLOOR