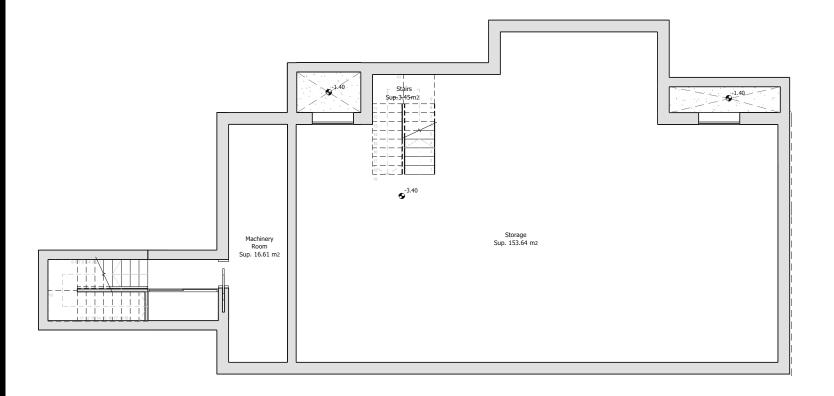

## VILLA 2 BASEMENT

### **METRES**

Useful Built

173,24 m<sup>2</sup> 206,97 m<sup>2</sup>

**Architect** Serrano Font

**Developer** Obras y Servicios Vialti

VILLA 3 GENERAL VIEW