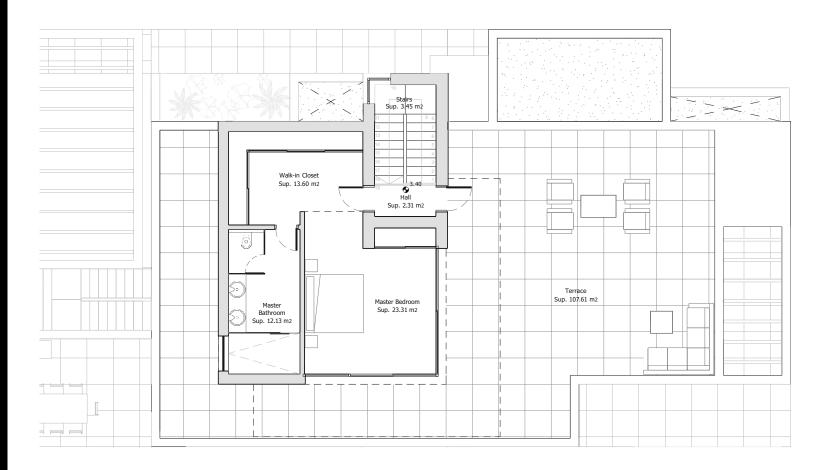

## VILLA 4 FIRST FLOOR

#### **METRES**

 Solarium
 107,61m²

 Useful
 54,80 m²

 Built
 71,75 m²

**Architect**Serrano Font

**Developer** Obras y Servicios Vialti