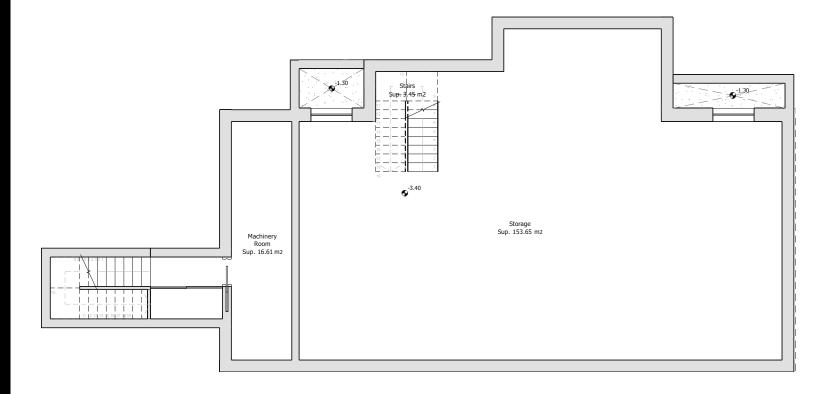

# VILLA 4 BASEMENT

### **METRES**

Useful Built

173,71 m<sup>2</sup> 204,09 m<sup>2</sup>

**Architect** Serrano Font

**Developer** Obras y Servicios Vialti