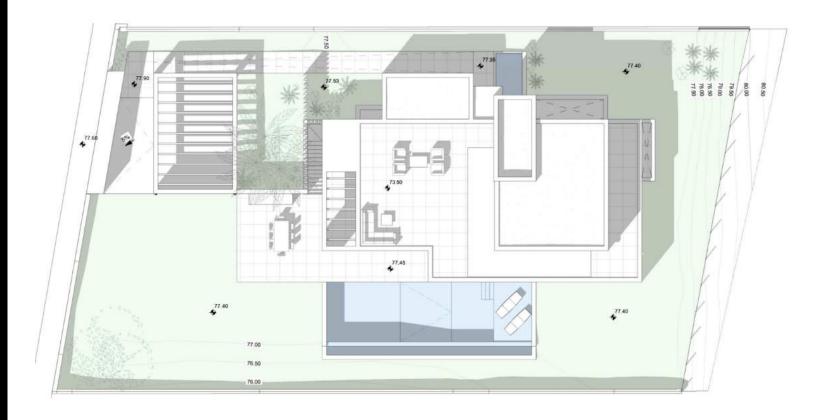

VILLA 2 GENERAL VIEW

### **METRES**

 Plot
 —
 1078,88 m²

 Parking
 —
 42,03 m²

 Pool
 —
 57,61 m²

 Dwelling
 —
 456,05 m²

**Architect** Serrano Font

**Developer** Obras y Servicios Vialti

VILLA 2 GROUND FLOOR