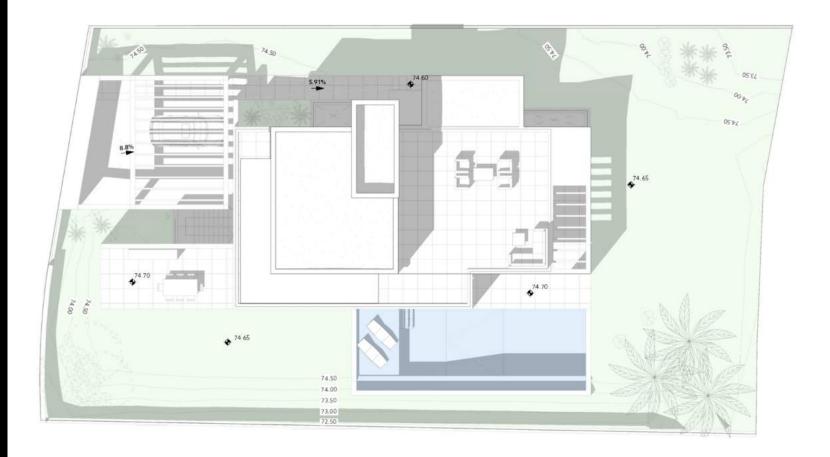

VILLA 2 GENERAL VIEW

### **METRES**

 Plot
 —
 1078,88 m²

 Parking
 —
 42,03 m²

 Pool
 —
 57,61 m²

 Dwelling
 —
 456,05 m²

**Architect** Serrano Font

**Developer** Obras y Servicios Vialti

VILLA 2 GROUND FLOOR