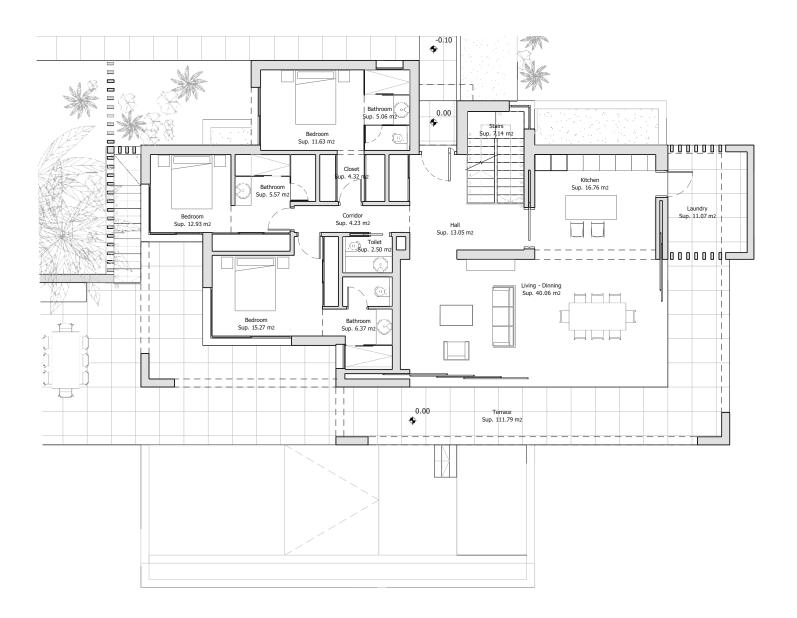

#### **METRES**

Terrace — 98,93 m²
Useful — 151,90 m²
Built — 177,33 m²

**Architect**Serrano Font

**Developer** Obras y Servicios Vialti

VILLA 7
GROUND FLOOR

#### **METRES**

Terrace — 111,79 m²
Useful — 155,96 m²
Built — 177,35 m²

**Architect**Serrano Font

**Developer** Obras y Servicios Vialti