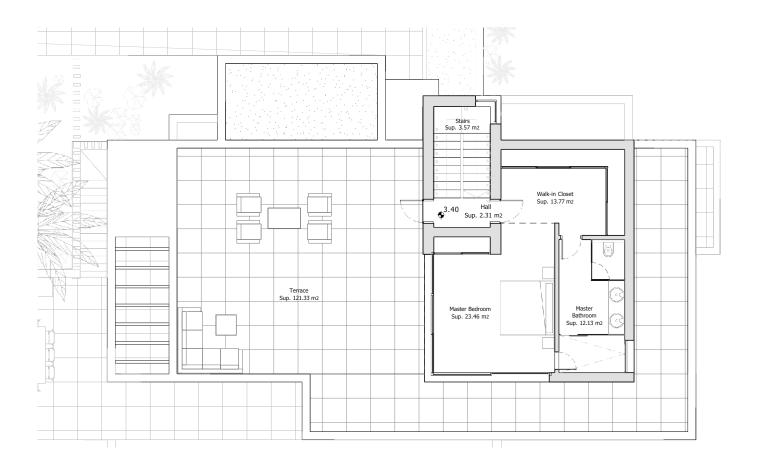

## VILLA 2 FIRST FLOOR

#### **METRES**

Solarium ———
Useful ———
Built ———

108,24m<sup>2</sup> 58,86 m<sup>2</sup> 71,77 m<sup>2</sup>

**Architect**Serrano Font

**Developer** Obras y Servicios Vialti