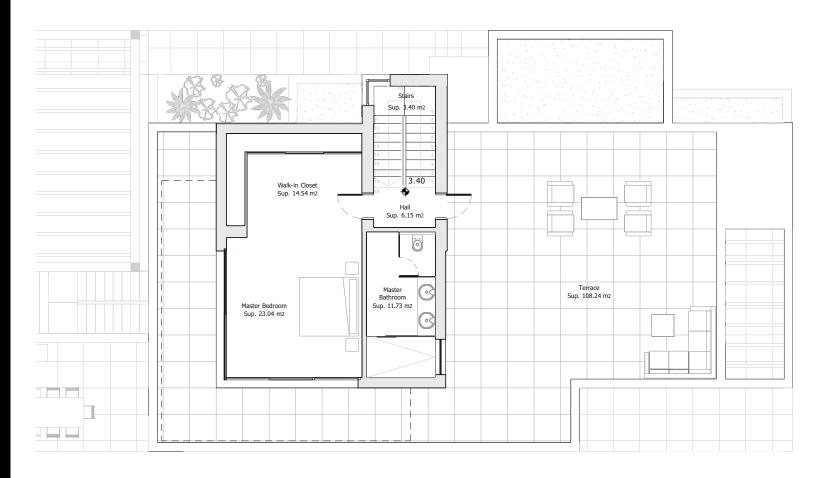

## VILLA 2 FIRST FLOOR

#### **METRES**

Solarium ———
Useful ———
Built ———

108,24m<sup>2</sup> 58,86 m<sup>2</sup> 71,77 m<sup>2</sup>

**Architect**Serrano Font

**Developer** Obras y Servicios Vialti