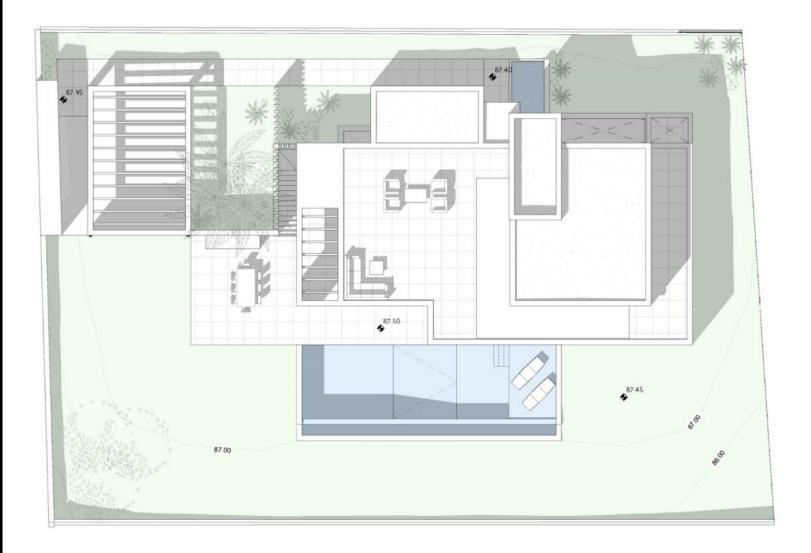

VILLA 2 GENERAL VIEW

### **METRES**

 Plot
 —
 1078,88 m²

 Parking
 —
 42,03 m²

 Pool
 —
 57,61 m²

 Dwelling
 —
 456,05 m²

**Architect** Serrano Font

**Developer** Obras y Servicios Vialti

VILLA 2 GROUND FLOOR