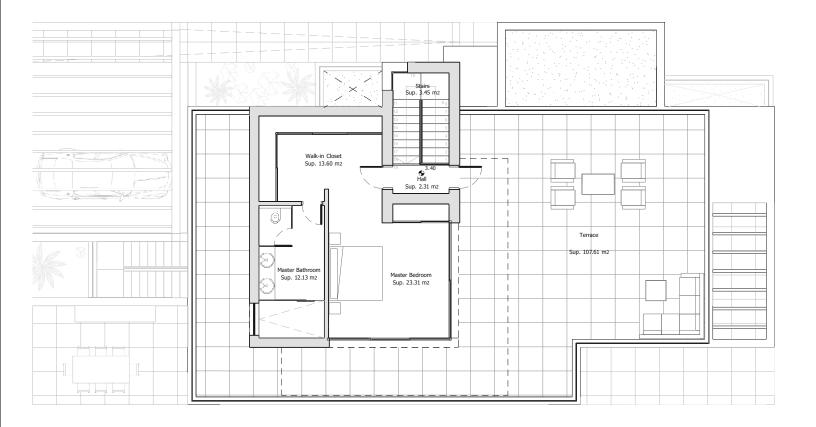

## VILLA 6 FIRST FLOOR

#### **METRES**

Solarium ——— Jseful ———— Built ————

107,61m<sup>2</sup> 54,80 m<sup>2</sup> 71,75 m<sup>2</sup>

**Architect**Serrano Font

**Developer** Obras y Servicios Vialti

VILLA 6
GENERAL VIEW